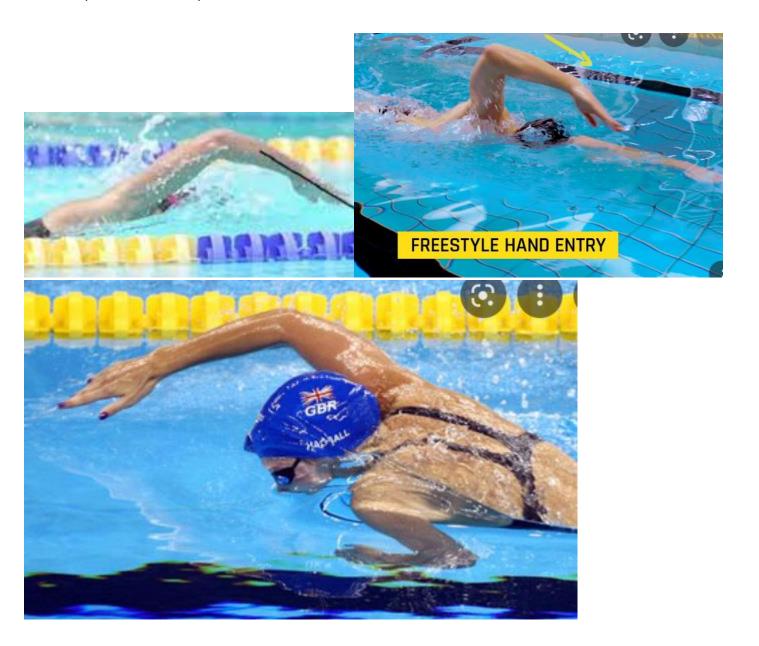

| +30s  |  |  |  |
| 4                       | 50m                   |                                                                                                                                                              | +15s  |  |  |  |
| Cool down (100m)        |                       |                                                                                                                                                              |       |  |  |  |
| 1                       | 100                   | Easy freestyle                                                                                                                                               | 2000m |  |  |  |



Hand Entry and Arm Recovery